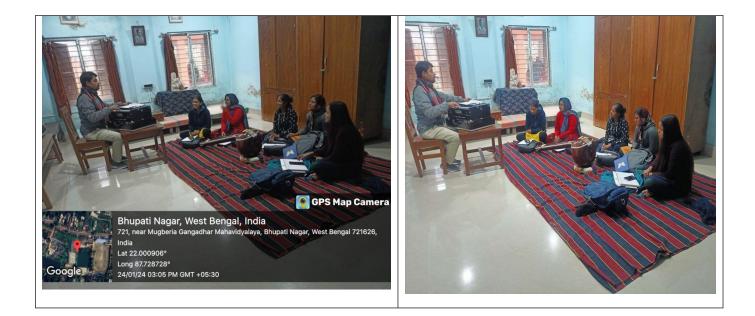

### **REMEDIAL CLASS REPORT**

Venue:Room No.105

Date: 24.01.2024

This class is taken to discuss the subjects in which the students are weak for the final examination of this semester and the active aspect of those areas to enable the students to understand well and sing well in the Final Practical Examination.

### **Geo-tag Images of the Class:**

• Report Prepared by Prof. Pritam Katham .